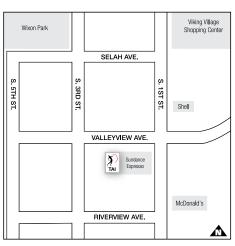

# SELAH PHYSICAL THERAPY

406 S. 1st St, Ste 2 Selah, WA 98942

P: (509) 697-9109 F: (509) 697-9122

Clinic Director: Robb Jacobs PT. DPT