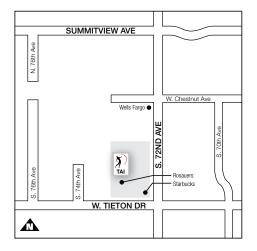

# WEST VALLEY PHYSICAL THERAPY

210 S. 72nd Ave, Ste 130 Yakima, WA 98908

**P: (509) 453-3103** F: (509) 453-2057

Clinic Director: Robb Jacobs PT. DPT